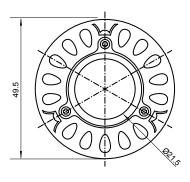

## Specifications

| Base type             | JDRE14             |
|-----------------------|--------------------|
| Forward Current       | 700mA              |
| Input voltage         | AC 85-220V,50/60Hz |
| Light source          | 1x3W power LED     |
| Color                 | Blue               |
| Luminous Intensity    | 25-35Lm            |
| Operating temperature | -40-+70deg         |
| Size                  | 50x60mm            |
| Viewing angle         | 45deg              |
| Weight                | 60g                |