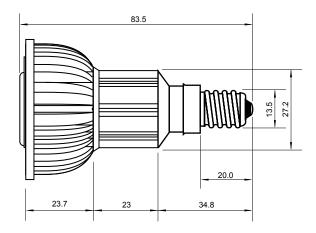

## Specifications

| Base type             | JDRE14             |
|-----------------------|--------------------|
| Forward Current       | 700mA              |
| Input voltage         | AC 85-220V,50/60Hz |
| Light source          | 1x3W power LED     |
| Color                 | Blue               |
| Luminous Intensity    | 25-35Lm            |
| Operating temperature | -40-+70deg         |
| Size                  | 50x60mm            |
| Viewing angle         | 45deg              |
| Weight                | 60g                |