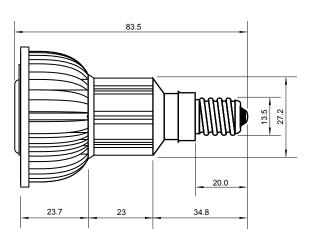

## **Specifications**

| Base type             | JDRE14             |
|-----------------------|--------------------|
| Forward Current       | 300mA              |
| Input voltage         | AC 85-220V,50/60Hz |
| Light source          | 1x1W power LED     |
| Color                 | Pure Green         |
| Luminous Intensity    | 50-60Lm            |
| Operating temperature | -40-+70deg         |
| Size                  | 50x60mm            |
| Viewing angle         | 45deg              |
| Weight                | 60g                |