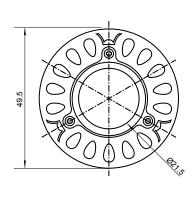

## **Specifications**

| Base type             | JDRE14             |
|-----------------------|--------------------|
| Forward Current       | 300mA              |
| Input voltage         | AC 85-220V,50/60Hz |
| Light source          | 1x1W power LED     |
| Color                 | Pure Green         |
| Luminous Intensity    | 50-60Lm            |
| Operating temperature | -40-+70deg         |
| Size                  | 50x60mm            |
| Viewing angle         | 45deg              |
| Weight                | 60g                |