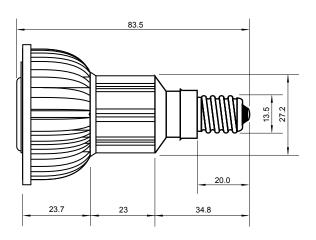

## **Specifications**

| Base type             | JDRE14             |
|-----------------------|--------------------|
| Forward Current       | 700mA              |
| Input voltage         | AC 85-220V,50/60Hz |
| Light source          | 1x3W power LED     |
| Color                 | Pure Green         |
| Luminous Intensity    | 100-110Lm          |
| Operating temperature | -40-+70deg         |
| Size                  | 50x60mm            |
| Viewing angle         | 45deg              |
| Weight                | 60g                |