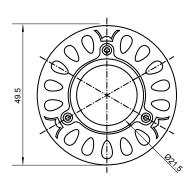

## **Specifications**

| Base type             | JDRE14             |
|-----------------------|--------------------|
| Forward Current       | 700mA              |
| Input voltage         | AC 85-220V,50/60Hz |
| Light source          | 1x3W power LED     |
| Color                 | Pure Green         |
| Luminous Intensity    | 100-110Lm          |
| Operating temperature | -40-+70deg         |
| Size                  | 50x60mm            |
| Viewing angle         | 45deg              |
| Weight                | 60g                |