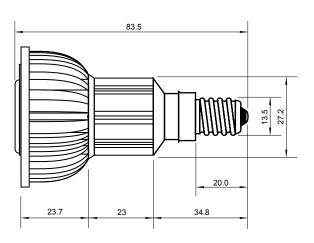

## **Specifications**

| Base type             | JDRE14             |
|-----------------------|--------------------|
| Forward Current       | 350mA              |
| Input voltage         | AC 85-220V,50/60Hz |
| Light source          | 1x1W power LED     |
| Color                 | RED                |
| Luminous Intensity    | 35-45Lm            |
| Operating temperature | -40-+70deg         |
| Size                  | 50x60mm            |
| Viewing angle         | 45deg              |
| Weight                | 60g                |