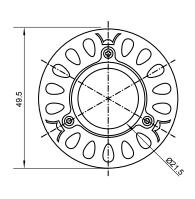

## **Specifications**

| Base type             | JDRE14             |
|-----------------------|--------------------|
| Forward Current       | 350mA              |
| Input voltage         | AC 85-220V,50/60Hz |
| Light source          | 1x1W power LED     |
| Color                 | RED                |
| Luminous Intensity    | 35-45Lm            |
| Operating temperature | -40-+70deg         |
| Size                  | 50x60mm            |
| Viewing angle         | 45deg              |
| Weight                | 60g                |