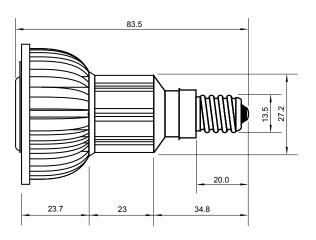

## **Specifications**

| Base type             | JDRE14             |
|-----------------------|--------------------|
| Forward Current       | 700mA              |
| Input voltage         | AC 85-220V,50/60Hz |
| Light source          | 1x3W power LED     |
| Color                 | RED                |
| Luminous Intensity    | 80-90Lm            |
| Operating temperature | -40-+70deg         |
| Size                  | 50x60mm            |
| Viewing angle         | 45deg              |
| Weight                | 60g                |