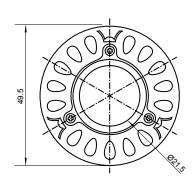

## **Specifications**

| Base type             | JDRE14             |
|-----------------------|--------------------|
| Forward Current       | 700mA              |
| Input voltage         | AC 85-220V,50/60Hz |
| Light source          | 1x3W power LED     |
| Color                 | RED                |
| Luminous Intensity    | 80-90Lm            |
| Operating temperature | -40-+70deg         |
| Size                  | 50x60mm            |
| Viewing angle         | 45deg              |
| Weight                | 60g                |