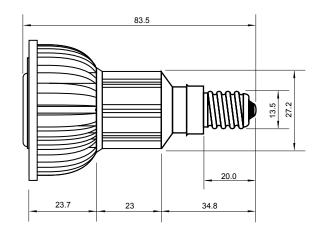

## Specifications

| Base type             | JDRE14              |
|-----------------------|---------------------|
| Forward Current       | 700mA               |
| Input voltage         | AC 85-220V,50/60Hz  |
| Light source          | 1x3W power LED      |
| Color                 | White(8000k-12000k) |
| Luminous Intensity    | 110-120Lm           |
| Operating temperature | -40-+70deg          |
| Size                  | 50x60mm             |
| Viewing angle         | 45deg               |
| Weight                | 60g                 |