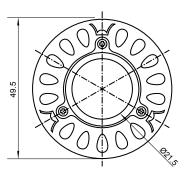

## Specifications

| Base type             | JDRE14              |
|-----------------------|---------------------|
| Forward Current       | 700mA               |
| Input voltage         | AC 85-220V,50/60Hz  |
| Light source          | 1x3W power LED      |
| Color                 | White(8000k-12000k) |
| Luminous Intensity    | 110-120Lm           |
| Operating temperature | -40-+70deg          |
| Size                  | 50x60mm             |
| Viewing angle         | 45deg               |
| Weight                | 60g                 |