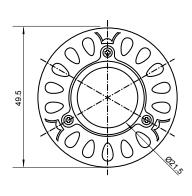

## **Specifications**

| Base type             | JDRE14                  |
|-----------------------|-------------------------|
| Forward Current       | 300mA                   |
| Input voltage         | AC 85-220V,50/60Hz      |
| Light source          | 1x1W power LED          |
| Color                 | Warm White(3000k-5000k) |
| Luminous Intensity    | 40-50Lm                 |
| Operating temperature | -40-+70deg              |
| Size                  | 50x60mm                 |
| Viewing angle         | 45deg                   |
| Weight                | 60g                     |