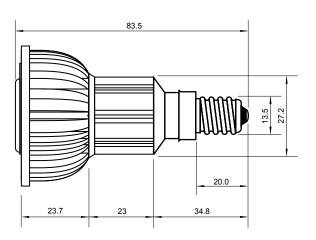

## **Specifications**

| Base type             | JDRE14                  |
|-----------------------|-------------------------|
| Forward Current       | 300mA                   |
| Input voltage         | AC 85-220V,50/60Hz      |
| Light source          | 1x1W power LED          |
| Color                 | Warm White(3000k-5000k) |
| Luminous Intensity    | 40-50Lm                 |
| Operating temperature | -40-+70deg              |
| Size                  | 50x60mm                 |
| Viewing angle         | 45deg                   |
| Weight                | 60g                     |