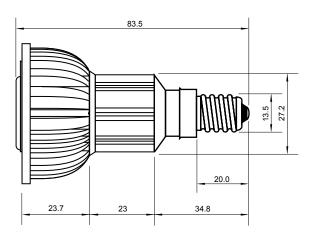

## **Specifications**

| Base type             | JDRE14                  |
|-----------------------|-------------------------|
| Forward Current       | 700mA                   |
| Input voltage         | AC 85-220V,50/60Hz      |
| Light source          | 1x3W power LED          |
| Color                 | Warm White(3000k-5000k) |
| Luminous Intensity    | 90-100Lm                |
| Operating temperature | -40-+70deg              |
| Size                  | 50x60mm                 |
| Viewing angle         | 45deg                   |
| Weight                | 60g                     |