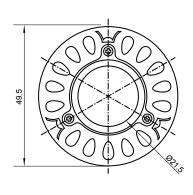

## **Specifications**

| Base type             | JDRE14                  |
|-----------------------|-------------------------|
| Forward Current       | 700mA                   |
| Input voltage         | AC 85-220V,50/60Hz      |
| Light source          | 1x3W power LED          |
| Color                 | Warm White(3000k-5000k) |
| Luminous Intensity    | 90-100Lm                |
| Operating temperature | -40-+70deg              |
| Size                  | 50x60mm                 |
| Viewing angle         | 45deg                   |
| Weight                | 60g                     |