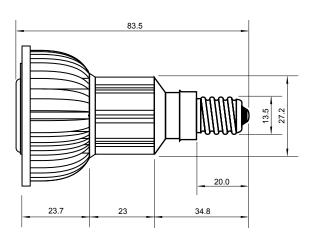

## **Specifications**

| Base type             | JDRE14             |
|-----------------------|--------------------|
| Forward Current       | 350mA              |
| Input voltage         | AC 85-220V,50/60Hz |
| Light source          | 1x1W power LED     |
| Color                 | Yellow             |
| Luminous Intensity    | 30-40Lm            |
| Operating temperature | -40-+70deg         |
| Size                  | 50x60mm            |
| Viewing angle         | 45deg              |
| Weight                | 60g                |