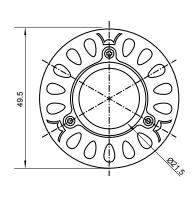

## **Specifications**

| Base type             | JDRE14             |
|-----------------------|--------------------|
| Forward Current       | 350mA              |
| Input voltage         | AC 85-220V,50/60Hz |
| Light source          | 1x1W power LED     |
| Color                 | Yellow             |
| Luminous Intensity    | 30-40Lm            |
| Operating temperature | -40-+70deg         |
| Size                  | 50x60mm            |
| Viewing angle         | 45deg              |
| Weight                | 60g                |