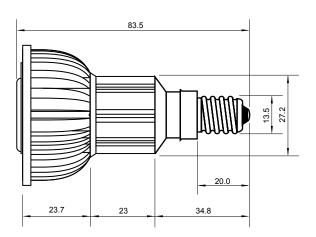

## **Specifications**

| Base type             | JDRE14             |
|-----------------------|--------------------|
| Forward Current       | 700mA              |
| Input voltage         | AC 85-220V,50/60Hz |
| Light source          | 1x3W power LED     |
| Color                 | Yellow             |
| Luminous Intensity    | 65-75Lm            |
| Operating temperature | -40-+70deg         |
| Size                  | 50x60mm            |
| Viewing angle         | 45deg              |
| Weight                | 60g                |