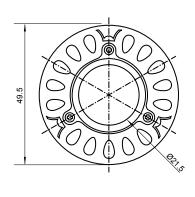

## **Specifications**

| Base type             | JDRE14             |
|-----------------------|--------------------|
| Forward Current       | 700mA              |
| Input voltage         | AC 85-220V,50/60Hz |
| Light source          | 1x3W power LED     |
| Color                 | Yellow             |
| Luminous Intensity    | 65-75Lm            |
| Operating temperature | -40-+70deg         |
| Size                  | 50x60mm            |
| Viewing angle         | 45deg              |
| Weight                | 60g                |