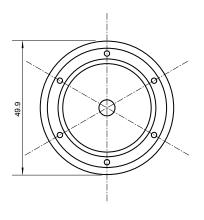

## **Specifications**

| Base type             | JDRE27             |
|-----------------------|--------------------|
| Forward Current       | 350mA              |
| Input voltage         | AC 85-220V,50/60Hz |
| Light source          | 1x1W power LED     |
| Color                 | RED                |
| Luminous Intensity    | 35-45Lm            |
| Operating temperature | -40-+70deg         |
| Size                  | 50x60mm            |
| Viewing angle         | 45deg              |
| Weight                | 60g                |