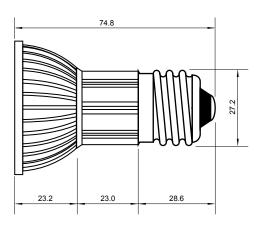

## **Specifications**

| Base type             | JDRE27             |
|-----------------------|--------------------|
| Forward Current       | 350mA              |
| Input voltage         | AC 85-220V,50/60Hz |
| Light source          | 1x1W power LED     |
| Color                 | RED                |
| Luminous Intensity    | 35-45Lm            |
| Operating temperature | -40-+70deg         |
| Size                  | 50x60mm            |
| Viewing angle         | 45deg              |
| Weight                | 60g                |