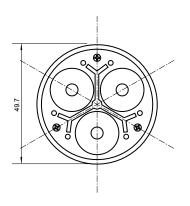

## **Specifications**

| Base type             | JDRE27             |
|-----------------------|--------------------|
| Forward Current       | 350mA              |
| Input voltage         | AC 85-220V,50/60Hz |
| Light source          | 3x1W power LED     |
| Color                 | Red                |
| Luminous Intensity    | 80-100Lm           |
| Operating temperature | -40-+70deg         |
| Size                  | 50x75mm            |
| Viewing angle         | 45deg              |
| Weight                | 62g                |