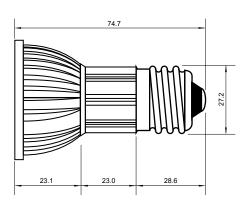

## **Specifications**

| Base type             | JDRE27             |
|-----------------------|--------------------|
| Forward Current       | 350mA              |
| Input voltage         | AC 85-220V,50/60Hz |
| Light source          | 3x1W power LED     |
| Color                 | Red                |
| Luminous Intensity    | 80-100Lm           |
| Operating temperature | -40-+70deg         |
| Size                  | 50x75mm            |
| Viewing angle         | 45deg              |
| Weight                | 62g                |