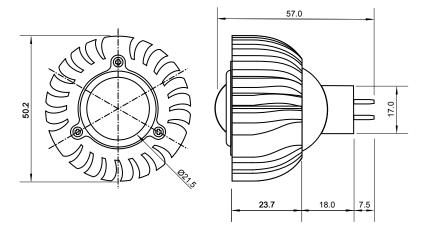

## MR16-1ABE3W

## **Specifications**

| Base type             | MR16           |
|-----------------------|----------------|
| Forward Current       | 700mA          |
| Input voltage         | DC/A C 12V     |
| Light source          | 1x3W power LED |
| Color                 | Blue           |
| Luminous Intensity    | 25-35Lm        |
| Operating temperature | -40-+70deg     |
| Size                  | 50x60mm        |
| Viewing angle         | 45deg          |
| Weight                | 60g            |