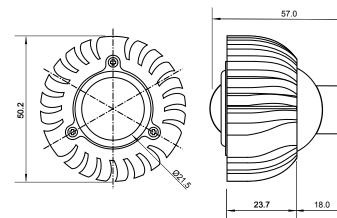

## Specifications

| Base type             | MR16                |
|-----------------------|---------------------|
| Forward Current       | 700mA               |
| Input voltage         | DC/AC 12V           |
| Light source          | 1x3W power LED      |
| Color                 | White(8000k-12000k) |
| Luminous Intensity    | 7110-120Lm          |
| Operating temperature | -40-+70deg          |
| Size                  | 50x60mm             |
| Viewing angle         | 45deg               |
| Weight                | 60g                 |