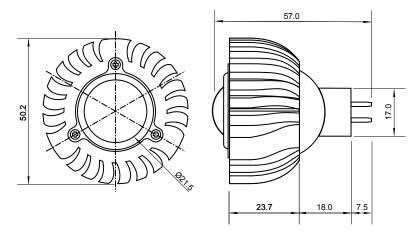

## **Specifications**

| Base type             | MR16           |
|-----------------------|----------------|
| Forward Current       | 700mA          |
| Input voltage         | DC/AC 12V      |
| Light source          | 1x3W power LED |
| Color                 | Yellow         |
| Luminous Intensity    | 70-80Lm        |
| Operating temperature | -40-+70deg     |
| Size                  | 50x60mm        |
| Viewing angle         | 45deg          |
| Weight                | 60g            |