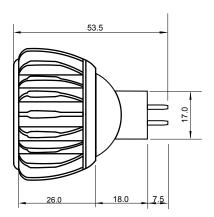

## **Specifications**

| Base type             | MR16           |
|-----------------------|----------------|
| Forward Current       | 700mA          |
| Input voltage         | AC /DC 12V     |
| Light source          | 1x3W power LED |
| Color                 | Blue           |
| Luminous Intensity    | 24-30Lm        |
| Operating temperature | -40-+70deg     |
| Size                  | 50x54mm        |
| Viewing angle         | 45deg          |
| Weight                | 48g            |