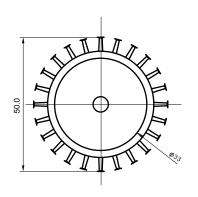

## **Specifications**

| Base type             | MR16           |
|-----------------------|----------------|
| Forward Current       | 700mA          |
| Input voltage         | AC /DC 12V     |
| Light source          | 1x3W power LED |
| Color                 | Blue           |
| Luminous Intensity    | 24-30Lm        |
| Operating temperature | -40-+70deg     |
| Size                  | 50x54mm        |
| Viewing angle         | 45deg          |
| Weight                | 48g            |