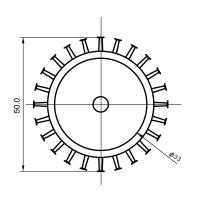

## **Specifications**

| Base type             | MR16           |
|-----------------------|----------------|
| Forward Current       | 300mA          |
| Input voltage         | AC /DC 12V     |
| Light source          | 1x1W power LED |
| Color                 | White          |
| Luminous Intensity    | 70-80Lm        |
| Operating temperature | -40-+70deg     |
| Size                  | 50x54mm        |
| Viewing angle         | 45deg          |
| Weight                | 48g            |