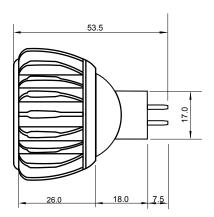

## **Specifications**

| Base type             | MR16           |
|-----------------------|----------------|
| Forward Current       | 300mA          |
| Input voltage         | AC /DC 12V     |
| Light source          | 1x1W power LED |
| Color                 | White          |
| Luminous Intensity    | 70-80Lm        |
| Operating temperature | -40-+70deg     |
| Size                  | 50x54mm        |
| Viewing angle         | 45deg          |
| Weight                | 48g            |