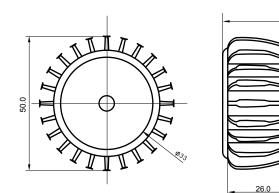

## Specifications

| Base type             | MR16           |
|-----------------------|----------------|
| Forward Current       | 300mA          |
| Input voltage         | AC /DC 12V     |
| Light source          | 1x1W power LED |
| Color                 | Warm White     |
| Luminous Intensity    | 50-60Lm        |
| Operating temperature | -40-+70deg     |
| Size                  | 50x54mm        |
| Viewing angle         | 45deg          |
| Weight                | 48g            |

53.5

18.0

7.5

17.0