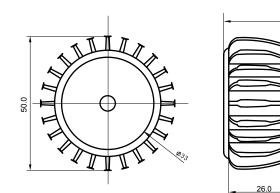

## Specifications

| Base type             | MR16           |
|-----------------------|----------------|
| Forward Current       | 700mA          |
| Input voltage         | AC /DC 12V     |
| Light source          | 1x3W power LED |
| Color                 | Warm White     |
| Luminous Intensity    | 80-100Lm       |
| Operating temperature | -40-+70deg     |
| Size                  | 50x54mm        |
| Viewing angle         | 45deg          |
| Weight                | 48g            |