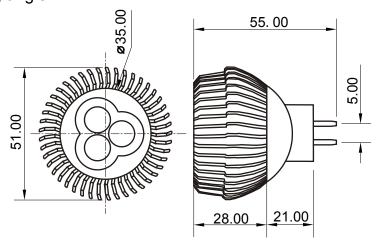

## MR16-3HBE3W

## **Specifications**

| Base type             | MR16           |
|-----------------------|----------------|
| Forward Current       | 300mA          |
| Input voltage         | DC/AC 12V      |
| Light source          | 3x1W power LED |
| Color                 | Blue           |
| Luminous Intensity    | 24-30Lm        |
| Operating temperature | -40-+70deg     |
| Size                  | 50x55mm        |
| Viewing angle         | 45deg          |
| Weight                | 60g            |