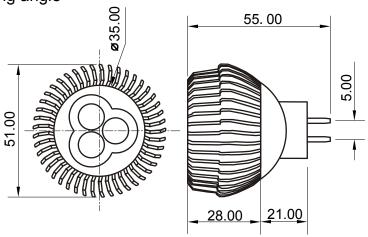

## **Specifications**

| Base type             | MR16           |
|-----------------------|----------------|
| Forward Current       | 300mA          |
| Input voltage         | DC/AC 12V      |
| Light source          | 3x1W power LED |
| Color                 | Pure Green     |
| Luminous Intensity    | 150-160Lm      |
| Operating temperature | -40-+70deg     |
| Size                  | 50x55mm        |
| Viewing angle         | 45deg          |
| Weight                | 60g            |