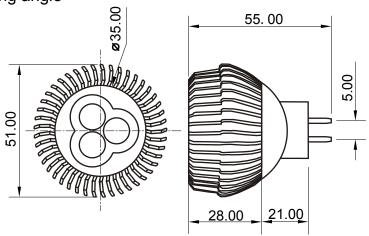

## MR16-3HRD3W

## **Specifications**

| Base type             | MR16           |
|-----------------------|----------------|
| Forward Current       | 350mA          |
| Input voltage         | DC/AC 12V      |
| Light source          | 3x1W power LED |
| Color                 | Red            |
| Luminous Intensity    | 150-160Lm      |
| Operating temperature | -40-+70deg     |
| Size                  | 50x55mm        |
| Viewing angle         | 45deg          |
| Weight                | 60g            |