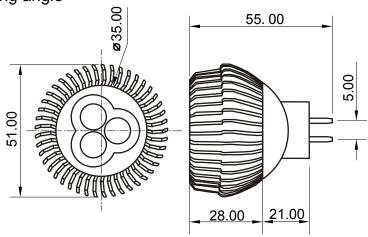

## MR16-3HWE3W

## **Specifications**

| Base type             | MR16           |
|-----------------------|----------------|
| Forward Current       | 300mA          |
| Input voltage         | DC/AC 12V      |
| Light source          | 3x1W power LED |
| Color                 | White          |
| Luminous Intensity    | 200-210Lm      |
| Operating temperature | -40-+70deg     |
| Size                  | 50x55mm        |
| Viewing angle         | 45deg          |
| Weight                | 60g            |