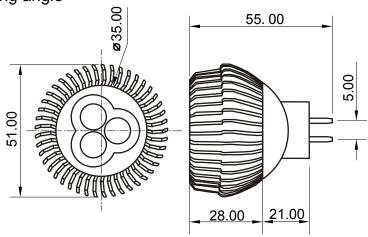

## **Specifications**

| Base type             | MR16           |
|-----------------------|----------------|
| Forward Current       | 300mA          |
| Input voltage         | DC/AC 12V      |
| Light source          | 3x1W power LED |
| Color                 | Warm White     |
| Luminous Intensity    | 150-160Lm      |
| Operating temperature | -40-+70deg     |
| Size                  | 50x55mm        |
| Viewing angle         | 45deg          |
| Weight                | 60g            |