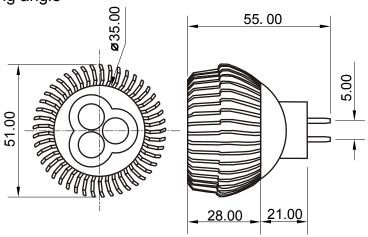

## MR16-3HYW3W

## **Specifications**

| Base type             | MR16           |
|-----------------------|----------------|
| Forward Current       | 350mA          |
| Input voltage         | DC/AC 12V      |
| Light source          | 3x1W power LED |
| Color                 | Yellow         |
| Luminous Intensity    | 140-150Lm      |
| Operating temperature | -40-+70deg     |
| Size                  | 50x55mm        |
| Viewing angle         | 45deg          |
| Weight                | 60g            |