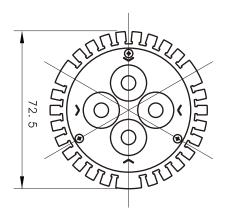

## **Specifications**

| Base type             | PAR30              |
|-----------------------|--------------------|
| Forward Current       | 300mA              |
| Input voltage         | AC 85-220V,50/60Hz |
| Light source          | 4x1W power LED     |
| Color                 | Blue               |
| Luminous Intensity    | 50-60Lm            |
| Operating temperature | -40-+70deg         |
| Size                  | 80x72.5mm          |
| Viewing angle         | 60deg              |
| Weight                | 180g               |