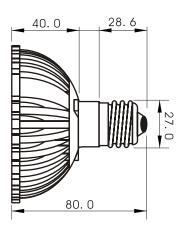

## **Specifications**

| Base type             | PAR30              |
|-----------------------|--------------------|
| Forward Current       | 300mA              |
| Input voltage         | AC 85-220V,50/60Hz |
| Light source          | 4x1W power LED     |
| Color                 | Blue               |
| Luminous Intensity    | 50-60Lm            |
| Operating temperature | -40-+70deg         |
| Size                  | 80x72.5mm          |
| Viewing angle         | 60deg              |
| Weight                | 180g               |