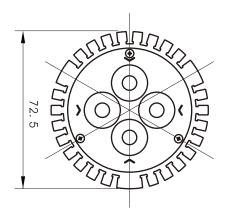

## **Specifications**

| Base type             | PAR30              |
|-----------------------|--------------------|
| Forward Current       | 300mA              |
| Input voltage         | AC 85-220V,50/60Hz |
| Light source          | 4x1W power LED     |
| Color                 | Pure Green         |
| Luminous Intensity    | 180-240Lm          |
| Operating temperature | -40-+70deg         |
| Size                  | 80x72.5mm          |
| Viewing angle         | 60deg              |
| Weight                | 180g               |