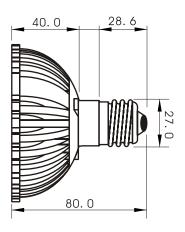

## **Specifications**

| Base type             | PAR30              |
|-----------------------|--------------------|
| Forward Current       | 300mA              |
| Input voltage         | AC 85-220V,50/60Hz |
| Light source          | 4x1W power LED     |
| Color                 | Pure Green         |
| Luminous Intensity    | 180-240Lm          |
| Operating temperature | -40-+70deg         |
| Size                  | 80x72.5mm          |
| Viewing angle         | 60deg              |
| Weight                | 180g               |