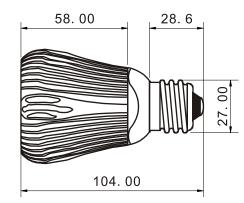

### **Specifications**

| Base type             | PAR30              |
|-----------------------|--------------------|
| Forward Current       | 700mA              |
| Input voltage         | AC 85-220V,50/60Hz |
| Light source          | 3X3W power LED     |
| Color                 | Pure Green         |
| Luminous Intensity    | 300-320Lm          |
| Operating temperature | -40-+70deg         |
| Size                  | 75X104mm           |
| Viewing angle         | 60deg              |
| Weight                | 232g               |