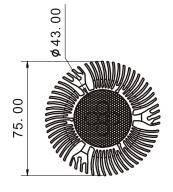

### **Specifications**

| Base type             | PAR30              |
|-----------------------|--------------------|
| Forward Current       | 700mA              |
| Input voltage         | AC 85-220V,50/60Hz |
| Light source          | 3X3W power LED     |
| Color                 | Pure Green         |
| Luminous Intensity    | 300-320Lm          |
| Operating temperature | -40-+70deg         |
| Size                  | 75X104mm           |
| Viewing angle         | 60deg              |
| Weight                | 232g               |