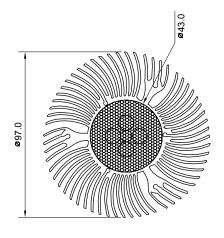

## **Specifications**

| Base type             | PAR30              |
|-----------------------|--------------------|
| Forward Current       | 300mA              |
| Input voltage         | AC 85-220V,50/60Hz |
| Light source          | 5x2.4W power LED   |
| Color                 | Blue               |
| Luminous Intensity    | 100-120Lm          |
| Operating temperature | -40-+70deg         |
| Size                  | 97x106mm           |
| Viewing angle         | 45deg              |
| Weight                | 340g               |