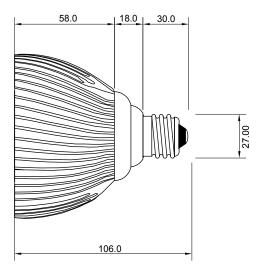

## **Specifications**

| Base type             | PAR30              |
|-----------------------|--------------------|
| Forward Current       | 300mA              |
| Input voltage         | AC 85-220V,50/60Hz |
| Light source          | 5x2.4W power LED   |
| Color                 | Blue               |
| Luminous Intensity    | 100-120Lm          |
| Operating temperature | -40-+70deg         |
| Size                  | 97x106mm           |
| Viewing angle         | 45deg              |
| Weight                | 340g               |