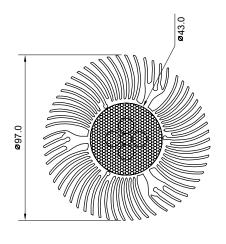

## **Specifications**

| Base type             | PAR30              |
|-----------------------|--------------------|
| Forward Current       | 700mA              |
| Input voltage         | AC 85-220V,50/60Hz |
| Light source          | 5x2.4W power LED   |
| Color                 | Red                |
| Luminous Intensity    | 450-550Lm          |
| Operating temperature | -40-+70deg         |
| Size                  | 97x106mm           |
| Viewing angle         | 45deg              |
| Weight                | 340g               |