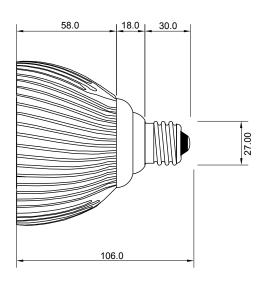

## **Specifications**

| Base type             | PAR30              |
|-----------------------|--------------------|
| Forward Current       | 700mA              |
| Input voltage         | AC 85-220V,50/60Hz |
| Light source          | 5x2.4W power LED   |
| Color                 | Red                |
| Luminous Intensity    | 450-550Lm          |
| Operating temperature | -40-+70deg         |
| Size                  | 97x106mm           |
| Viewing angle         | 45deg              |
| Weight                | 340g               |