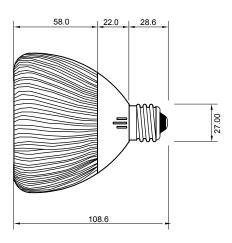

## **Specifications**

| Base type             | PAR30              |
|-----------------------|--------------------|
| Forward Current       | 700mA              |
| Input voltage         | AC 85-220V,50/60Hz |
| Light source          | 5x3W power LED     |
| Color                 | Pure Green         |
| Luminous Intensity    | 600-700Lm          |
| Operating temperature | -40-+70deg         |
| Size                  | 97X108.6mm         |
| Viewing angle         | 45deg              |
| Weight                | 380g               |