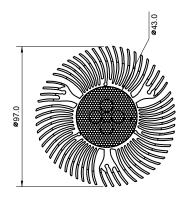

## **Specifications**

| Base type             | PAR30              |
|-----------------------|--------------------|
| Forward Current       | 700mA              |
| Input voltage         | AC 85-220V,50/60Hz |
| Light source          | 5x3W power LED     |
| Color                 | Pure Green         |
| Luminous Intensity    | 600-700Lm          |
| Operating temperature | -40-+70deg         |
| Size                  | 97X108.6mm         |
| Viewing angle         | 45deg              |
| Weight                | 380g               |