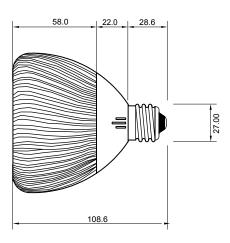

## **Specifications**

| Base type             | PAR30              |
|-----------------------|--------------------|
| Forward Current       | 700mA              |
| Input voltage         | AC 85-220V,50/60Hz |
| Light source          | 5x3W power LED     |
| Color                 | Red                |
| Luminous Intensity    | 450-550Lm          |
| Operating temperature | -40-+70deg         |
| Size                  | 97X108.6mm         |
| Viewing angle         | 45deg              |
| Weight                | 380g               |