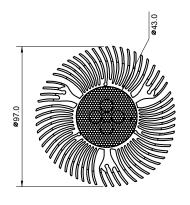

## **Specifications**

| Base type             | PAR30              |
|-----------------------|--------------------|
| Forward Current       | 700mA              |
| Input voltage         | AC 85-220V,50/60Hz |
| Light source          | 5x3W power LED     |
| Color                 | Red                |
| Luminous Intensity    | 450-550Lm          |
| Operating temperature | -40-+70deg         |
| Size                  | 97X108.6mm         |
| Viewing angle         | 45deg              |
| Weight                | 380g               |