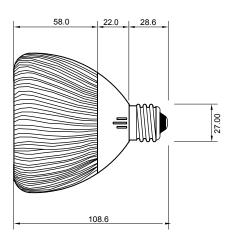

## **Specifications**

| Base type             | PAR30              |
|-----------------------|--------------------|
| Forward Current       | 700mA              |
| Input voltage         | AC 85-220V,50/60Hz |
| Light source          | 5x3W power LED     |
| Color                 | White              |
| Luminous Intensity    | 550-650Lm          |
| Operating temperature | -40-+70deg         |
| Size                  | 97X108.6mm         |
| Viewing angle         | 45deg              |
| Weight                | 380g               |