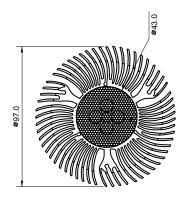

## **Specifications**

| Base type             | PAR30              |
|-----------------------|--------------------|
| Forward Current       | 700mA              |
| Input voltage         | AC 85-220V,50/60Hz |
| Light source          | 5x3W power LED     |
| Color                 | White              |
| Luminous Intensity    | 550-650Lm          |
| Operating temperature | -40-+70deg         |
| Size                  | 97X108.6mm         |
| Viewing angle         | 45deg              |
| Weight                | 380g               |