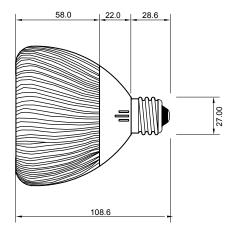

## Specifications

| Base type             | PAR30              |
|-----------------------|--------------------|
| Forward Current       | 700mA              |
| Input voltage         | AC 85-220V,50/60Hz |
| Light source          | 5x3W power LED     |
| Color                 | Warm White         |
| Luminous Intensity    | 450-550Lm          |
| Operating temperature | -40-+70deg         |
| Size                  | 97X108.6mm         |
| Viewing angle         | 45deg              |
| Weight                | 380g               |