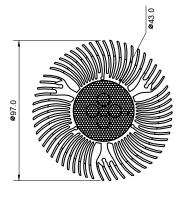

## Specifications

| Base type             | PAR30              |
|-----------------------|--------------------|
| Forward Current       | 700mA              |
| Input voltage         | AC 85-220V,50/60Hz |
| Light source          | 5x3W power LED     |
| Color                 | Warm White         |
| Luminous Intensity    | 450-550Lm          |
| Operating temperature | -40-+70deg         |
| Size                  | 97X108.6mm         |
| Viewing angle         | 45deg              |
| Weight                | 380g               |