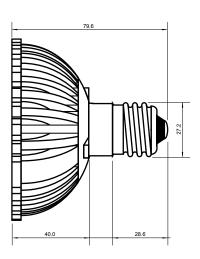

## **Specifications**

| Base type             | PAR30              |
|-----------------------|--------------------|
| Forward Current       | 350mA              |
| Input voltage         | AC 85-220V,50/60Hz |
| Light source          | 7x1W power LED     |
| Color                 | Red                |
| Luminous Intensity    | 350-400Lm          |
| Operating temperature | -40-+70deg         |
| Size                  | 80x95mm            |
| Viewing angle         | 60deg              |
| Weight                | 265g               |