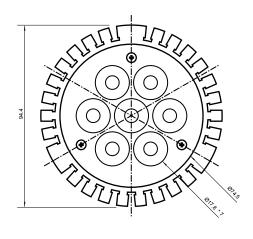

## **Specifications**

| Base type             | PAR30              |
|-----------------------|--------------------|
| Forward Current       | 350mA              |
| Input voltage         | AC 85-220V,50/60Hz |
| Light source          | 7x1W power LED     |
| Color                 | Red                |
| Luminous Intensity    | 350-400Lm          |
| Operating temperature | -40-+70deg         |
| Size                  | 80x95mm            |
| Viewing angle         | 60deg              |
| Weight                | 265g               |