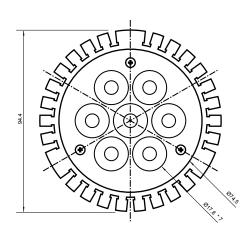

## **Specifications**

| Base type             | PAR30              |
|-----------------------|--------------------|
| Forward Current       | 300mA              |
| Input voltage         | AC 85-220V,50/60Hz |
| Light source          | 7x1W power LED     |
| Color                 | White              |
| Luminous Intensity    | 500-600Lm          |
| Operating temperature | -40-+70deg         |
| Size                  | 80x95mm            |
| Viewing angle         | 60deg              |
| Weight                | 265g               |