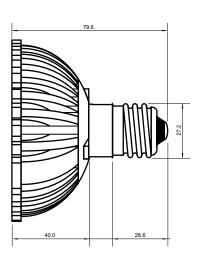

## **Specifications**

| Base type             | PAR30              |
|-----------------------|--------------------|
| Forward Current       | 300mA              |
| Input voltage         | AC 85-220V,50/60Hz |
| Light source          | 7x1W power LED     |
| Color                 | White              |
| Luminous Intensity    | 500-600Lm          |
| Operating temperature | -40-+70deg         |
| Size                  | 80x95mm            |
| Viewing angle         | 60deg              |
| Weight                | 265g               |