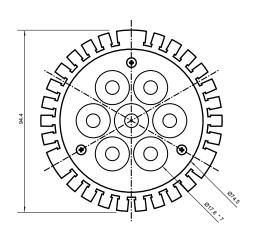

## **Specifications**

| Base type             | PAR30              |
|-----------------------|--------------------|
| Forward Current       | 300mA              |
| Input voltage         | AC 85-220V,50/60Hz |
| Light source          | 7x1W power LED     |
| Color                 | Warm White         |
| Luminous Intensity    | 350-400Lm          |
| Operating temperature | -40-+70deg         |
| Size                  | 80x95mm            |
| Viewing angle         | 60deg              |
| Weight                | 265g               |