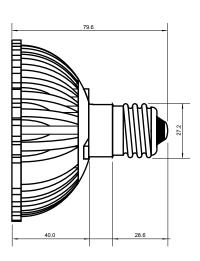

## **Specifications**

| Base type             | PAR30              |
|-----------------------|--------------------|
| Forward Current       | 300mA              |
| Input voltage         | AC 85-220V,50/60Hz |
| Light source          | 7x1W power LED     |
| Color                 | Warm White         |
| Luminous Intensity    | 350-400Lm          |
| Operating temperature | -40-+70deg         |
| Size                  | 80x95mm            |
| Viewing angle         | 60deg              |
| Weight                | 265g               |