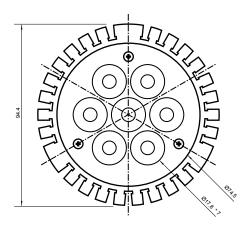

### Specifications

| Base type             | PAR30              |
|-----------------------|--------------------|
| Forward Current       | 350mA              |
| Input voltage         | AC 85-220V,50/60Hz |
| Light source          | 7x1W power LED     |
| Color                 | Yellow             |
| Luminous Intensity    | 350-400Lm          |
| Operating temperature | -40-+70deg         |
| Size                  | 80x95mm            |
| Viewing angle         | 60deg              |
| Weight                | 265g               |