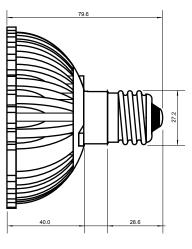

### Specifications

| Base type             | PAR30              |
|-----------------------|--------------------|
| Forward Current       | 350mA              |
| Input voltage         | AC 85-220V,50/60Hz |
| Light source          | 7x1W power LED     |
| Color                 | Yellow             |
| Luminous Intensity    | 350-400Lm          |
| Operating temperature | -40-+70deg         |
| Size                  | 80x95mm            |
| Viewing angle         | 60deg              |
| Weight                | 265g               |